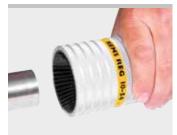

## **REMS REG 8-35/10-54**

Outer-inner pipe deburrer

Robust quality tool for removing outer and inner burr from pipes. For manual operation or electric drive.

Stainless steel pipes, other steel pipes, copper, brass, aluminium, plastic pipes

Ø 8–54 mm Ø %–21/8"

Easy, effortless deburring through multiple blades which are specially hardened and ground.

REMS REG 10–54 E also for electric drive by conventional power screw drivers (speed ≤ 300 rpm), by the REMS Cento pipe cutting machine (from machine no. 100000; see page 77) or by the REMS Turbo Cu-INOX pipe circular sawing machine (from date of manufacture 09/2011; see page 66). Protected by German utility model registration 20 2007 019 016.6. Patent EP pending.