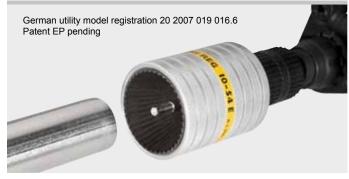

## **REMS REG 8-35/10-54**

Outer-inner pipe deburrer

Robust quality tool for removing outer and inner burr from pipes. For manual operation or electric drive.

Stainless steel pipes, other steel pipes, copper, brass, aluminium, plastic pipes

Ø 8–54 mm Ø %–21/8"

Easy, effortless deburring through multiple blades which are specially hardened and ground.

REMS REG 10–54 E also for electric drive by conventional power screw drivers (speed ≤ 300 rpm), by the REMS Cento pipe cutting machine (from machine no. 100000; see page 77) or by the REMS Turbo Cu-INOX pipe circular sawing machine (from date of manufacture 09/2011; see page 66). Protected by German utility model registration 20 2007 019 016.6. Patent EP pending.

Also for electric drive