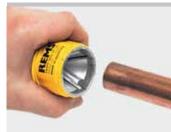

Robust, solid all-metal tool for outer-inner pipe and tube deburring. For manual or electric operation.

Stainless steel pipes, other steel pipes, copper, brass, aluminium, plastic pipes

Ø 10-42 mm Ø ½-15/8"

# REMS REG 10-42 – by hand or electric. Specially for stainless steel pipes.

Ideal for pipes of all types. Specially for stainless steel tubes of pressfitting systems.

Easy and fast deburring through an appropriate, solid all-metal tool, equipped with 4 specially hardened and ground deburring blades.

Robust metal design for tough use.

Supply format

**REMS REG.** Outer-inner pipe and tube deburrer. For stainless steel pipes, other steel pipes, copper, brass, aluminium, plastic pipes. In cardboard box