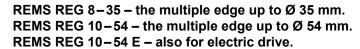

## **REMS REG 8-35/10-54**

Outer-inner pipe deburrer

Robust quality tool for removing outer and inner burr from pipes. For manual operation or electric drive.

Stainless steel pipes, other steel pipes, copper, brass, aluminium, plastic pipes

Ø 8–54 mm Ø %–21/8"

Easy, effortless deburring through multiple blades which are specially hardened and ground.

REMS REG 10–54 E also for electric drive by conventional power screw drivers (speed ≤ 300 rpm), by the REMS Cento pipe cutting machine (from machine no. 100000; see page 77) or by the REMS Turbo Cu-INOX pipe circular sawing machine (from date of manufacture 09/2011; see page 66). Protected by German utility model registration 20 2007 019 016.6. Patent EP pending.