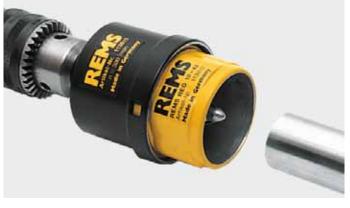

# REMS REG 10-42 – by hand or electric. Specially for stainless steel pipes.

Ideal for pipes of all types. Specially for stainless steel tubes of pressfitting systems.

Easy and fast deburring through an appropriate, solid all-metal tool, equipped with 4 specially hardened and ground deburring blades.

Adapter for use with electric screw driver with chuck (speed ≤ 300 ¹/min) as accessory.

German Quality Product

Ø 8–54 mm Ø %–21/8"

Easy, effortless deburring through multiple blades which are specially hardened and ground.

REMS REG 10–54 E also for electric drive by conventional power screw drivers (speed ≤ 300 rpm), by the REMS Cento pipe cutting machine (from machine no. 100000; see page 77) or by the REMS Turbo Cu-INOX pipe circular sawing machine (from date of manufacture 09/2011; see page 66). Protected by German utility model registration 20 2007 019 016.6. Patent EP pending.