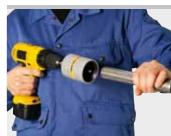

Ø 8–54 mm Ø %–21/8"

Easy, effortless deburring through multiple blades which are specially hardened and ground.

REMS REG 10–54 E also for electric drive by conventional power screw drivers (speed ≤ 300 rpm), by the REMS Cento pipe cutting machine (from machine no. 100000; see page 77) or by the REMS Turbo Cu-INOX pipe circular sawing machine (from date of manufacture 09/2011; see page 66). Protected by German utility model registration 20 2007 019 016.6. Patent EP pending.

Also for electric drive