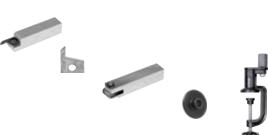

## **Supply format**

**REMS Cut 110 P Set.** Pipe cutting and pipe chamfering tool for plastic pipes in ABS, PB, PE, PE-HD, PE-X, PP, PVC, PVDF, Ø 40–110 mm. Quick action clamp Ø 110 mm with clamp inserts Ø 50 and 75 mm. Tool set P with cutting and chamfering blade P, s 11. In sturdy case.