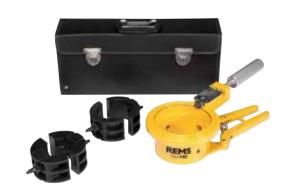

## **Supply format**

**REMS Cut 110 P Set.** Pipe cutting and pipe chamfering tool for plastic pipes in ABS, PB, PE, PE-HD, PE-X, PP, PVC, PVDF, Ø 40–110 mm. Quick action clamp Ø 110 mm with clamp inserts Ø 50 and 75 mm. Tool set P with cutting and chamfering blade P, s 11. In sturdy case.

| Description   |   |  | ArtNo. |  |
|---------------|---|--|--------|--|
| Set 50-75-110 | ) |  | 290400 |  |