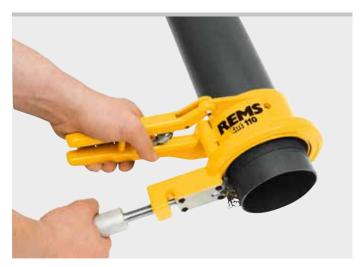

Robust quality tool for right-angle, plain cutting and chamfering (15°) in one operation. Can be used anywhere, free-hand, on parallel vice or work bench.

Plastic pipes in ABS, PB, PE, PE-HD, PE-X, PP, PVC, PVDF

## REMS Cut 110 P – cutting and chamfering at the same time.

Robust metal design for tough use.

Cutting and chamfering in one operation. While turning the tool shaft, also cutting only possible.

Fast and easy to use, ergonomic clamping grip.

Spring loaded clamp inserts in plastic for concentric clamping of different pipe sizes. Easy to change without tools.

Steplessly adjustable clamping pressure accomodates pipe tolerances.

Cutting and chamfering tool in hard metal with optimum cutter geometry ensures precise cutting and chamfering. Long service life.