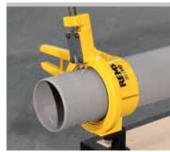

Holder for workbench for effortless operation.

Tool set Cu-INOX and clamp inserts for cutting welded rain gutter pipes in copper, titanium zinc, stainless steel, as accessory.